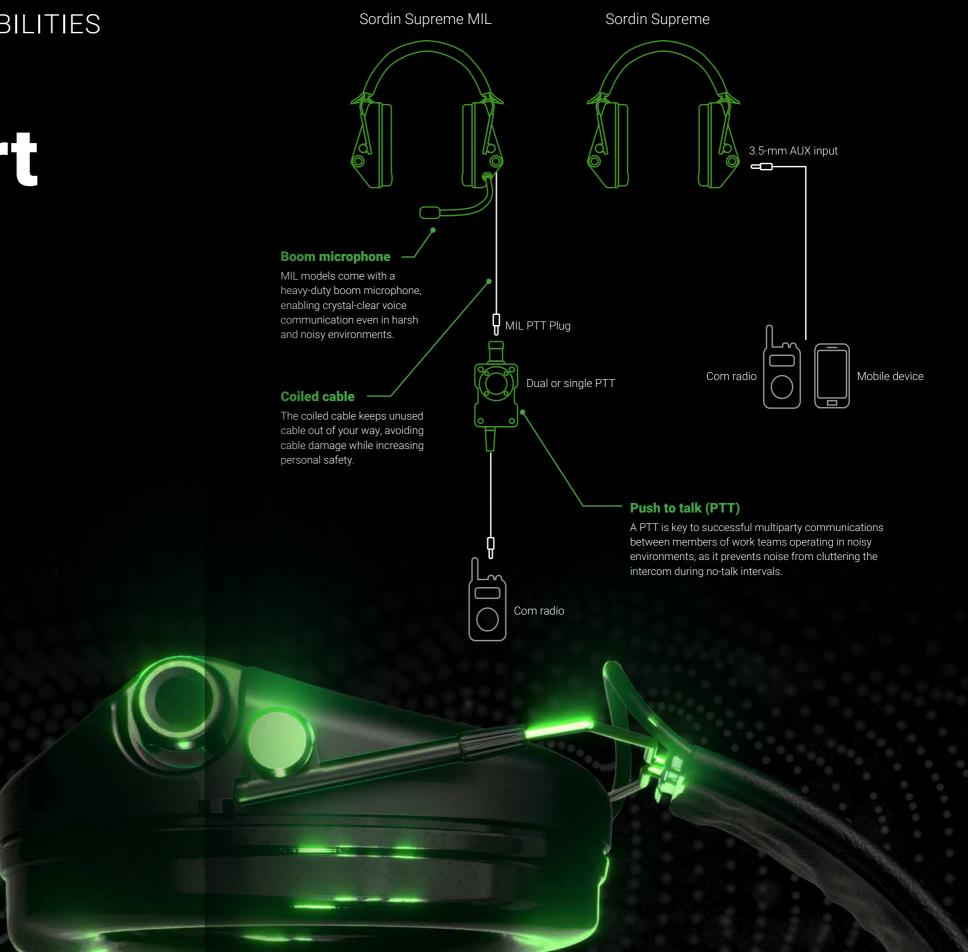

# Always on full team alert

The Sordin Supreme MIL-graded models were designed specifically for professional team intercom in extreme heavy-duty operation in harsh environments. These models allow you to perform your tasks with maximum efficiency through safe hearing protecting, excellent sound reproduction and failsafe radio communications.

Sordin Supreme MIL is sure to keep your external 2-way radio or other communications system 'always on', including its integrated boom microphone and connected push-to-talk (PTT) device, even in very harsh environments or user situations. Radio frequency interference capability also comes as standard with all Sordin Supreme MIL models.

Any potential weak spot occurring in regular hearing protector design has been reinforced by specially designed heavy-duty components – including the boom microphone, cable connections and push-to-talk (PTT) accessories. Of course, all Sordin Supreme MIL models are water resistant according to MIL classification.