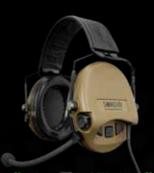

### **EXTERNAL COMMUNICATIONS CAPABILITIES**

# Always on full team alert

The Sordin Supreme MIL-graded models were designed specifically for professional team intercom in extreme heavy-duty operation in harsh environments. These models allow you to perform your tasks with maximum efficiency through safe hearing protecting, excellent sound reproduction and failsafe radio communications.