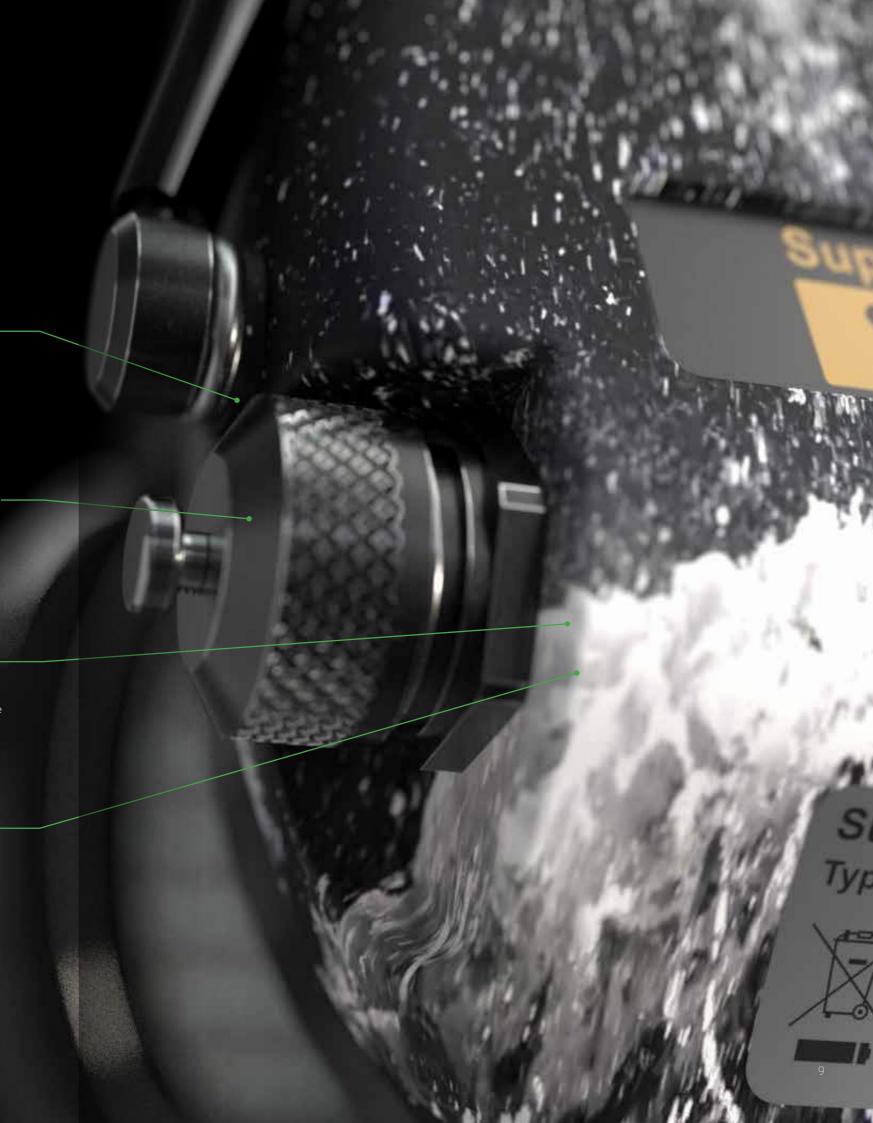

#### **Non-corrosive materials**

Every external metal part is made of non-corrosive materials such as brass or stainless steel. What visually stands out is the rugged strainless-steel screw that hermetically seals off the completely waterproof battery

#### Conformal coating

The failsafe electronics, designed specifically for high shock and vibration proofness, are key to Sordin Supreme's legendary reliablity. Several layers of coating (topped by additional polymer layers on MIL models) give the electronics outstanding long-term moisture protection.