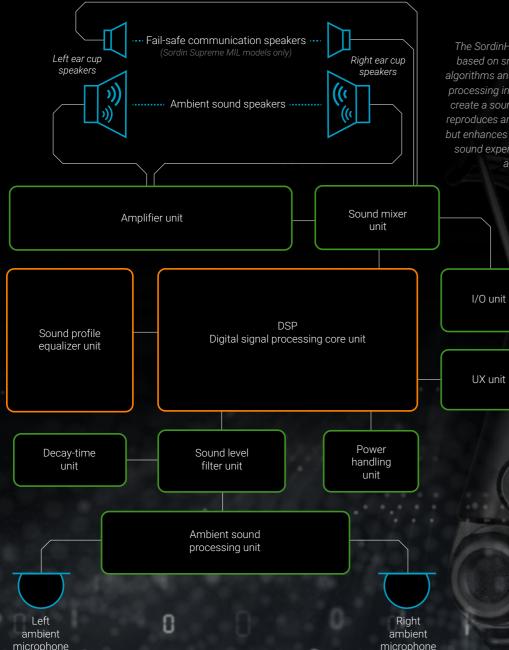

## The sound of science

The SordinHEAR audio system is based on smart use of software algorithms and efficient digital signal processing in the DSP. This helps to create a sound profile that not only reproduces ambient sound naturally, but enhances it to improve the user's sound experience and situational

At the heart of Sordin Supreme's legendary sound reproduction is the SordinHEAR<sup>TM</sup> audio system. The idea behind the concept is to create a sound image so natural it's like not wearing a hearing protector at all. Allowing you to hear surrounding sounds through your ear cups the way they actually sound – in fact, even enhanced. Until a noise peak strikes, that is, then advanced sound compression technology activates instantly to safely protect your hearing.

What places Sordin Supreme in a class of its own is its unique audio reproduction. Like most electronic hearing protectors, it uses digital technology to compresses noise to a safe level while allowing harmless sounds to pass through the cups on their way to your ears. Only, it does it so much more efficiently and innovatively.

Using smart algorithms, we managed to make optimal use of the opportunities provided by advanced ambient audio technology. With Sordin Supreme, you'll hear the sounds you want to hear, and you'll hear them clearly and naturally, while harmful noise peaks are safely compressed.