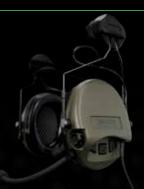

**Sordin Supreme MIL CC Helmet** black, sand or green cups

**Sordin Supreme TMIL CC Neckband** black, sand or green cups | nylon neckband

**Sordin Supreme MIL AUX Slim** black, sand or green cups | leather headband

Sordin Supreme MIL AUX Helmet black, sand or green cups

Sordin Supreme MIL AUX Neckband black, sand or green cups | nylon neckband

Sordin PTT Dual
black | (MIL CC models only)

Sordin PTT Single
black | (MIL CC models only)