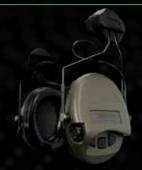

# Always on full team alert

The Sordin Supreme MIL-graded models were designed specifically for professional team intercom in extreme heavy-duty operation in harsh environments. These models allow you to perform your tasks with maximum efficiency through safe hearing protecting, excellent sound reproduction and failsafe radio communications.

MIL models take Sordin Supreme's legendary ruggedness to the extreme. It's what makes them first choice for all sorts of team activities – from essential infrastructure construction work to tactical police and fire-fighting operations. All characterized by stringent demands for reliability and durability, and where MIL grading of equipment is a prerequisite.

**Sordin Supreme MIL CC Helmet** black, sand or green cups

**Sordin Supreme TMIL CC Neckband** black, sand or green cups | nylon neckband

**Sordin Supreme MIL AUX Slim** black, sand or green cups | leather headband