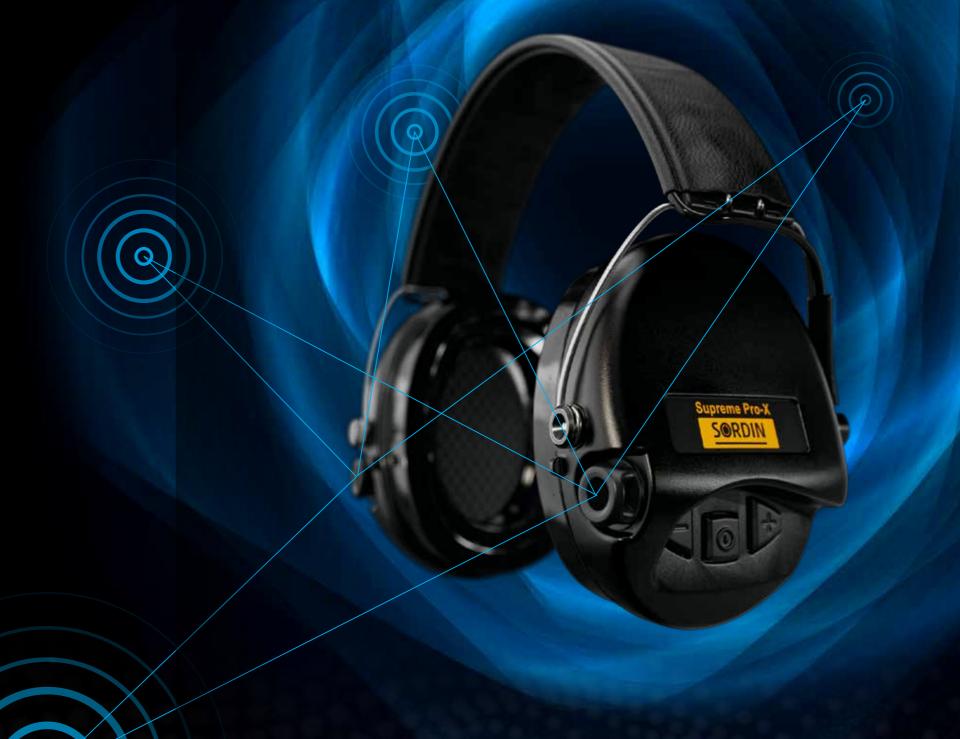

#### **Superb directional sensitivity**

Not only does Sordin Supreme pick up even the weakest sound, it helps you tell precisely where it comes from. The excellent directional sensitivity is the result of high-sensitive ambient sound microphones and advanced digital signal processing, giving you an immediate sense of both direction and distance to the sound source.