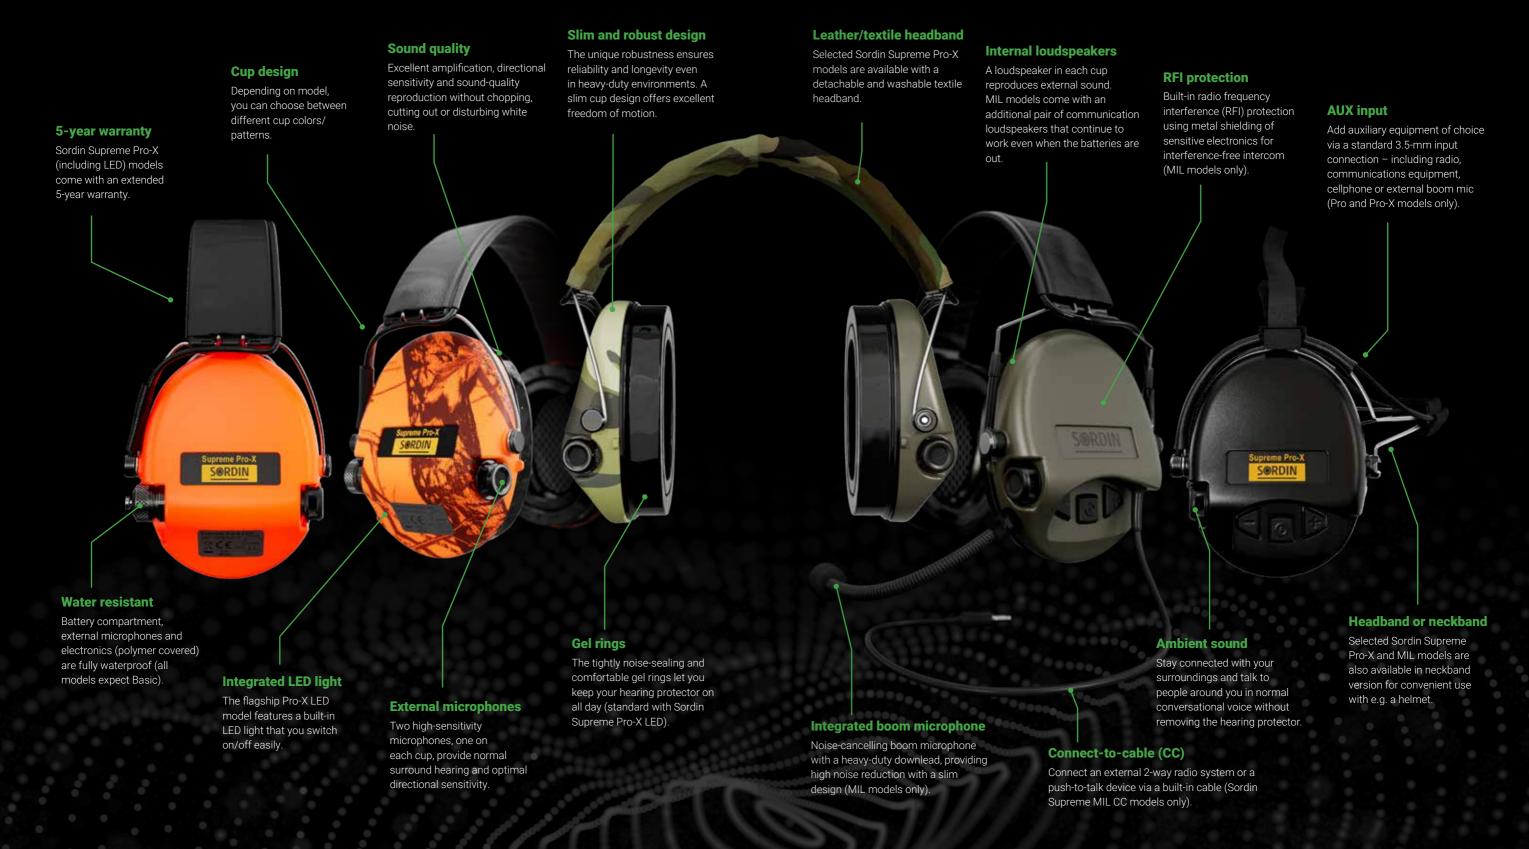

#### **Amplification of weak sounds**

Many electronic hearing protectors enable ambient sound reproduction. Some even amplify the surrounding sound effectively. But for amplified ambient sound reproduction to be useful and comfortable for you, it must also keep down white noise so that you'll clearly discern any important sound. Here's where Sordin Supreme truly excels

#### **Superb directional sensitivity**

Not only does Sordin Supreme pick up even the weakest sound, it helps you tell precisely where it comes from. The excellent directional sensitivity is the result of high-sensitive ambient sound microphones and advanced digital signal processing, giving you an immediate sense of both direction and distance to the sound source.

Sordin Supreme owes its superior ruggedness to a simple yet ingenious original design, considering every conceivable aspect relevant to reliabilty and longevity. Its securely protected electronics, its absolute waterproofness, its extremely high impact resistance, its non-corrosive external metal materials. Just to mention a few.

#### Durable cups

The flat and slim cups, made of durable ABS plastic, are highly impact resistant – yet flexible enough to retain their shape across a wide temperature range. The cups don't become brittle even at very low temperatures – a legacy attributed to Sordin Supreme's Swedish origin.

#### **Non-corrosive materials**

Every external metal part is made of non-corrosive materials such as brass or stainless steel. What visually stands out is the rugged strainless-steel screw that hermetically seals off the completely waterproof battery

#### Conformal coating

The failsafe electronics, designed specifically for high shock and vibration proofness, are key to Sordin Supreme's legendary reliablity. Several layers of coating (topped by additional polymer layers on MIL models) give the electronics outstanding long-term moisture protection.

Sordin Supreme MIL is sure to keep your external 2-way radio or other communications system 'always on', including its integrated boom microphone and connected push-to-talk (PTT) device, even in very harsh environments or user situations. Radio frequency interference capability also comes as standard with all Sordin Supreme MIL models.

Any potential weak spot occurring in regular hearing protector design has been reinforced by specially designed heavy-duty components – including the boom microphone, cable connections and push-to-talk (PTT) accessories. Of course, all Sordin Supreme MIL models are water resistant according to MIL classification.